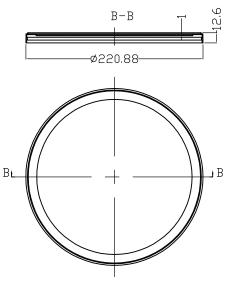

## **General Description**

Color: Translucent
Body Diameter: 217 mm
Body Height: 167.3 mm
• Snap-on lid creates secure seal
• Shatter-resistant, translucent body allows for easy viewing

Manufactured by Oak Ridge Products, LLC FDA Manufacturing Facility Registration #1419823 & 3006060667

Product dimensions listed are in millimeters