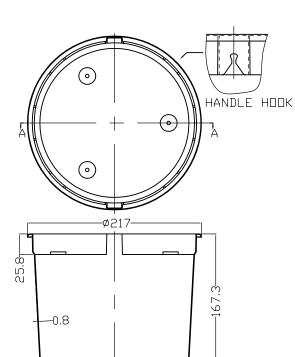

## **General Description**

Color: Translucent
Body Diameter: 217 mm
Body Height: 167.3 mm
• Snap-on lid creates secure seal
• Shatter-resistant, translucent body allows for easy viewing

Manufactured by Oak Ridge Products, LLC FDA Manufacturing Facility Registration #1419823 & 3006060667

Product dimensions listed are in millimeters