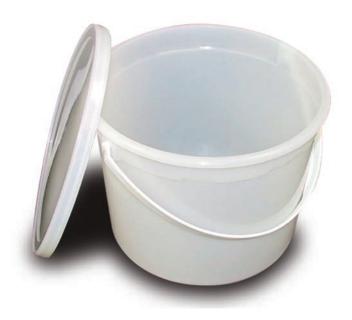

## 160 oz Pathology Container

**Product Code:** 0490-1100

## **General Description**

Color: Translucent
Body Diameter: 217 mm
Body Height: 167.3 mm
• Snap-on lid creates secure seal
• Shatter-resistant, translucent body allows for easy viewing