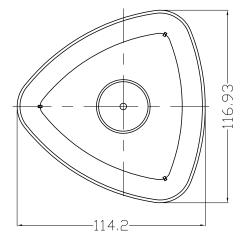

## **General Description**

- Graduated in ounces (2-32, 2 oz increments) and in CC's (50-1000, 50cc increments)
- Easy-to-handle shape
- Frosted panel for easy labeling
- Bulk packaged, Non-Sterile

Color: Translucent
Body Diameter: 15.9 mm
Body Height: 114.2 mm

## Material:

Polypropylene, FDA Certified Polystyrene, FDA Certified Country of Origin: China Product is recyclable

Case: 200 pc/case
Packaged: 10 sleeves of 20

21.25 x 10 x 16.25"

Case Weight: 20.65 lbs
Cube Dimension: 2.00
Cases per Skid: 24