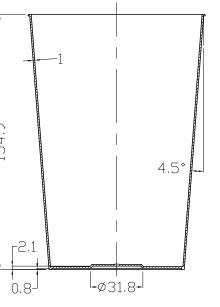

## **General Description**

- Graduated in ounces (2-32, 2 oz increments) and in CC's (50-1000, 50cc increments)
- Easy-to-handle shape
- Frosted panel for easy labeling
- Bulk packaged, Non-Sterile

Color: Translucent
Body Diameter: 15.9 mm
Body Height: 114.2 mm

## Material:

Polypropylene, FDA Certified Polystyrene, FDA Certified Country of Origin: China Product is recyclable

Case: 200 pc/case
Packaged: 10 sleeves of 20

21.25 x 10 x 16.25"

Case Weight: 20.65 lbs
Cube Dimension: 2.00
Cases per Skid: 24