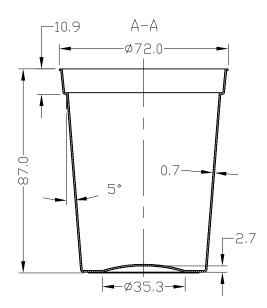

## **General Description**

 Packaged in convenient sleeves of 25 graduated in ounces, cc & ml

Bulk packaged, Non-Sterile
Color: Translucent
Body Diameter: 72.0 mm
Body Height: 87.0 mm