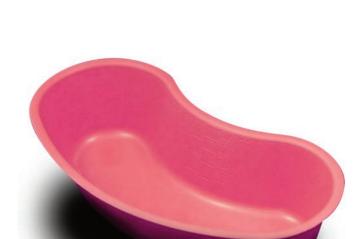

# 700cc Emesis Basin

## **General Description**

- Ideal for containing fluids, measuring routine, and oral care
- Calibrated in cc's and ounces
- Molded from Polypropylene