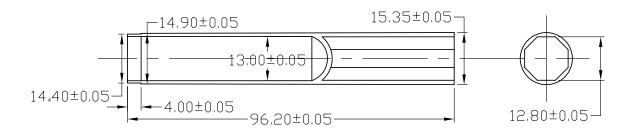

FDA Manufacturing Facility Registration #1419823 & 300606067

Product dimensions listed are in millimeters