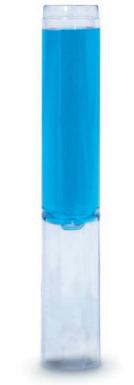

## **General Description**

- •False bottom transport tube, capacity of 7mL, circular in shape
- Bottom has an inside wall, hexagonal in shape; designed to fit Olympus AU5000 and AU640 chemistry analyzers

## **Packing Details**

Case: 1000 pc/ctn
Packaged: 1000 Bagged
Case Dimensions: 14.25 x 14.5 x 8.5"

Case Weight: 14.3 lbs

Cube Dimension: 1.03 Cases per Skid: 70

Filled with dye to illustrate details

Manufactured by Oak Ridge Products, LLC