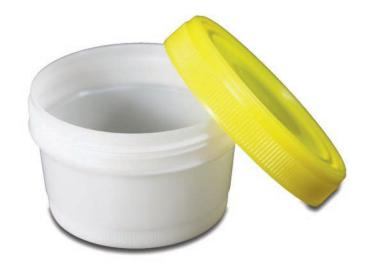

## 250 ml Histology Container

## **General Description**

- Ideal for specimens and general purpose storage and transportation
- Shatter-resistant, translucent body
- Screw on lid creates secure seal

Polypropylene Body, FDA Certified HDPE Cap, FDA Certified Product is recyclable