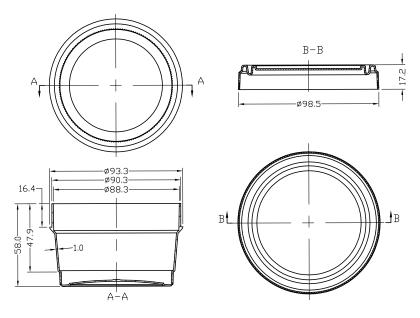

Dimensions listed are in millimeters

OAK RIDGE PRODUCTS, LLC. ALL RIGHTS RESERVED

US:888-650-7444 INT'L:001-815-363-4700 WWW.OAKRIDGEPRODUCTS.COM REV. 10/1/13