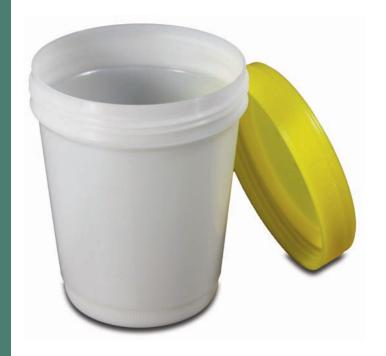

# 500 ml Histology Container

## **General Description**

- Ideal for specimens and general purpose storage and transportation
- Shatter-resistant, translucent body
- Screw on lid creates secure seal

#### Material:

Polypropylene Body, FDA Certified HDPE Cap, FDA Certified *Product is recyclable* 