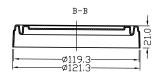

Case Weight: 21.8 lbs.
Cube Dimension: 2.78
Cases per Skid: 24

Manufactured by Oak Ridge Products, LLC FDA Manufacturinf Facility Registration #1419823 & 3006060667

Dimensions listed are in millimeters

OAK RIDGE PRODUCTS, LLC. ALL RIGHTS RESERVED