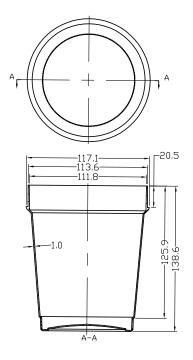

Case Weight: 21.8 lbs.
Cube Dimension: 2.78
Cases per Skid: 24

Manufactured by Oak Ridge Products, LLC FDA Manufacturinf Facility Registration #1419823 & 3006060667

Dimensions listed are in millimeters

OAK RIDGE PRODUCTS, LLC. ALL RIGHTS RESERVED