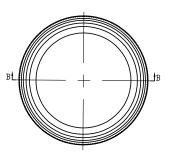

Case Weight: 21.8 lbs.
Cube Dimension: 2.78
Cases per Skid: 24

Manufactured by Oak Ridge Products, LLC FDA Manufacturinf Facility Registration #1419823 & 3006060667

Dimensions listed are in millimeters

OAK RIDGE PRODUCTS, LLC. ALL RIGHTS RESERVED