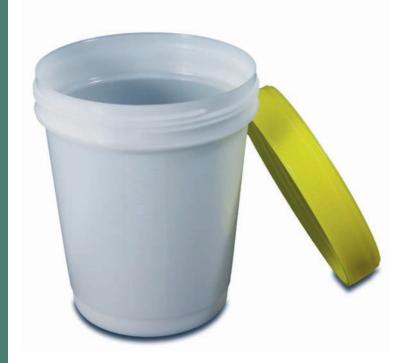

## 1000 ml Histology Container

## **General Description**

- Ideal for specimens and general purpose storage and transportation
- Shatter-resistant, translucent body
- Screw on lid creates secure seal