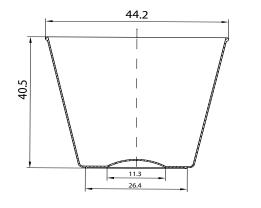

## **1oz Shot Glass**

Product Code: 0101-4200

## **General Description**

1oz Capacity Crystal Clear Shot Glass with frosted rim

Manufactured by Oak Ridge Products, LLC FDA Manufacturing Facility Registration #1419823 & 3006060667

Dimensions listed are in millimeters

OAK RIDGE PRODUCTS, LLC. ALL RIGHTS RESERVED US:888-650-7444 INT'L:001-815-363-4700 WWW.OAKRIDGEPRODUCTS.COM REV. 1/10/14